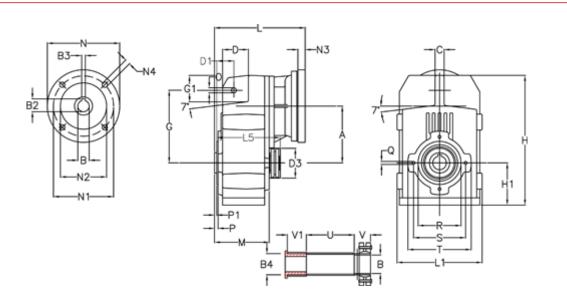

## **Data Sheet**

Article number: 29560200948325 Description: Shaft mounted gear A252QF32-9,4-P71B5

## **Measures**

| A = 128.75 | D1 = 43.5 | l5 = 197.5 | P1                                   | = 3.5    | V = 4 <sup>2</sup> |
|------------|-----------|------------|--------------------------------------|----------|--------------------|
| B = 32     | d3 = 83   | M = 135.5  | Q                                    | = M10x14 | V1 = 48            |
| B1 = 14    | G = 162   | N = 160    | R                                    | = 110    |                    |
| B2 = 16.3  | G1 = 58.0 | N1 = 130   | S                                    | = 130    |                    |
| B3 = 5     | H = 290.5 | N2 = 110   | Т                                    | = 150    |                    |
| B4 = 32    | H1 = 93.5 | N4 = M8x16 | Tightening torque Nm adapter bushing | g = 6.0  |                    |
| C = 20     | L = 213.0 | O = 13     | Tightening torque Nm shrink disc     | = 7.0    |                    |
| D = 57.0   | L1 = 188  | P = 6.0    | U                                    | = 120.5  |                    |